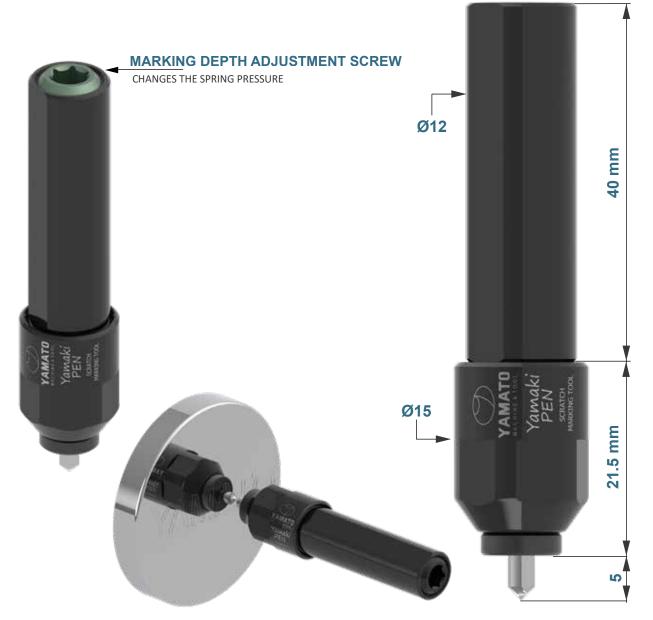

## **MARKING TOOLS**

00009406BM

## YAMAKI-PEN SCRATCH MARKING TOOL -S12

SMALLEST MARKING TOOL 12mm SHANK

AMATO

- Marking depth individually adjustable via adjusting screw
- Extremely high resistance to wear of the hard metal marking needle needles are simple to replace with just a few manual operations
- Can be used for almost all machinable materials (hardness of marking surface up to approx. 62 HRC)
- Very short marking time
- Feed speed more than 5'000 mm/min possible
- Extremely high degree of process safety due to single, spring-mounted, pre-tensioned marking needle
- For universal use (Weldon shank shaft with a diameter of 12 mm)

## **MARKING TOOLS**

Use in machining centres, automatic lathes, etc. (no additional installations required)

Extremely easily adjustable tool (without requiring a needle drive)

Very compact construction with 12 mm Weldon shank