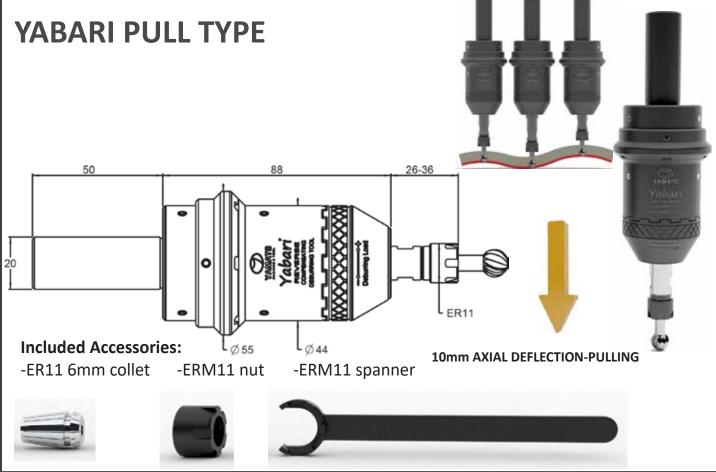

## **COMPENSATING DEBURRING TOOL**

SPINDLE SPEED 10.000rpm ROTATION: CLOCKWISE FEED: 2000-4000 mm/min

.The holder has a top rated speed of 10.000min<sup>-1</sup>

.The gripping range of the collet is  $\emptyset 0.6$  to  $\emptyset 7$ mm for ER11.

.Built-in mechanism to contract 10mm in the axial direction.

YABARI is capable of applying constant pressure of the cutting edge against the surface to deburr.

.YABARI has built-in load adjustment mechanism.