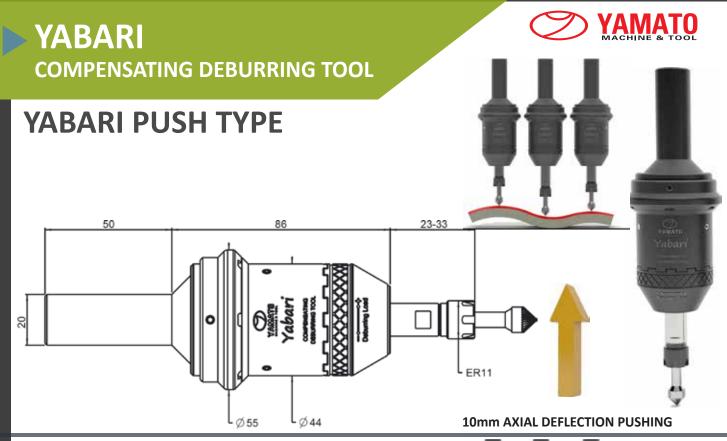

## **COMPENSATING DEBURRING TOOL**

SPINDLE SPEED 10.000rpm ROTATION: CLOCKWISE FEED: 2000-4000 mm/min

.The holder has a top rated speed of 10.000min<sup>-1</sup>

.The gripping range of the collet is  $\emptyset 0.6$  to  $\emptyset 7$ mm for ER11.

.Built-in mechanism to contract 10mm in the axial direction.

YABARI is capable of applying constant pressure of the cutting edge against the surface to deburr.

.YABARI has built-in load adjustment mechanism.