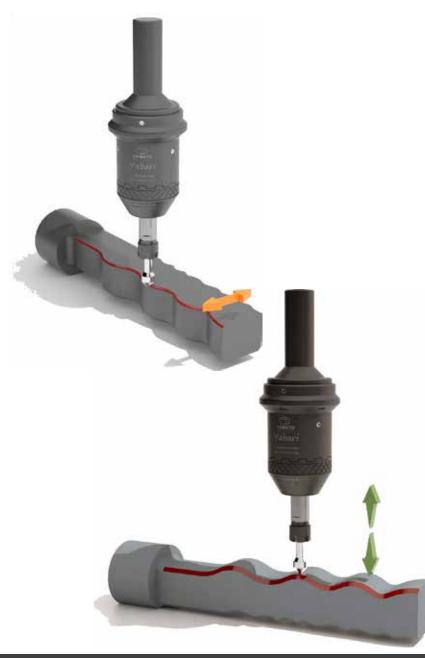

## **COMPENSATING DEBURRING TOOL**

SPINDLE SPEED 10.000rpm ROTATION: CLOCKWISE FEED: 2000-4000 mm/min

.The holder has a top rated speed of 10.000min<sup>-1</sup>

.The gripping range of the collet is  $\emptyset 0.6$  to  $\emptyset 7$ mm for ER11.

.Built-in mechanism to contract 10mm in the axial direction.

YABARI is capable of applying constant pressure of the cutting edge against the surface to deburr.

.YABARI has built-in load adjustment mechanism.